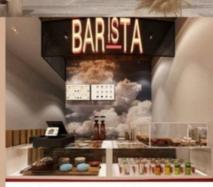

# BARISTA

PRICE STARTS FROM 10 LAKHS

EXURIA Luxuria Office Spaces

22 floor, C tower, Bhutani Aplhathum, Sector 90, Noida

Price starts from 10 lakhs

EXURIA Luxuria Office Spaces

11115

PRICE STARTS FROM 10 LAKH

all.

An impressive 21% Return on Investment (ROI).

Price starts from 10 lakh.

"FOR THE FIRST TIME IN NORTH INDIA, FIRST EVER PRIVATE LIMITED PROUD TO INTRODUCE ITS OWN DEDICATED BARISTA CAFE."