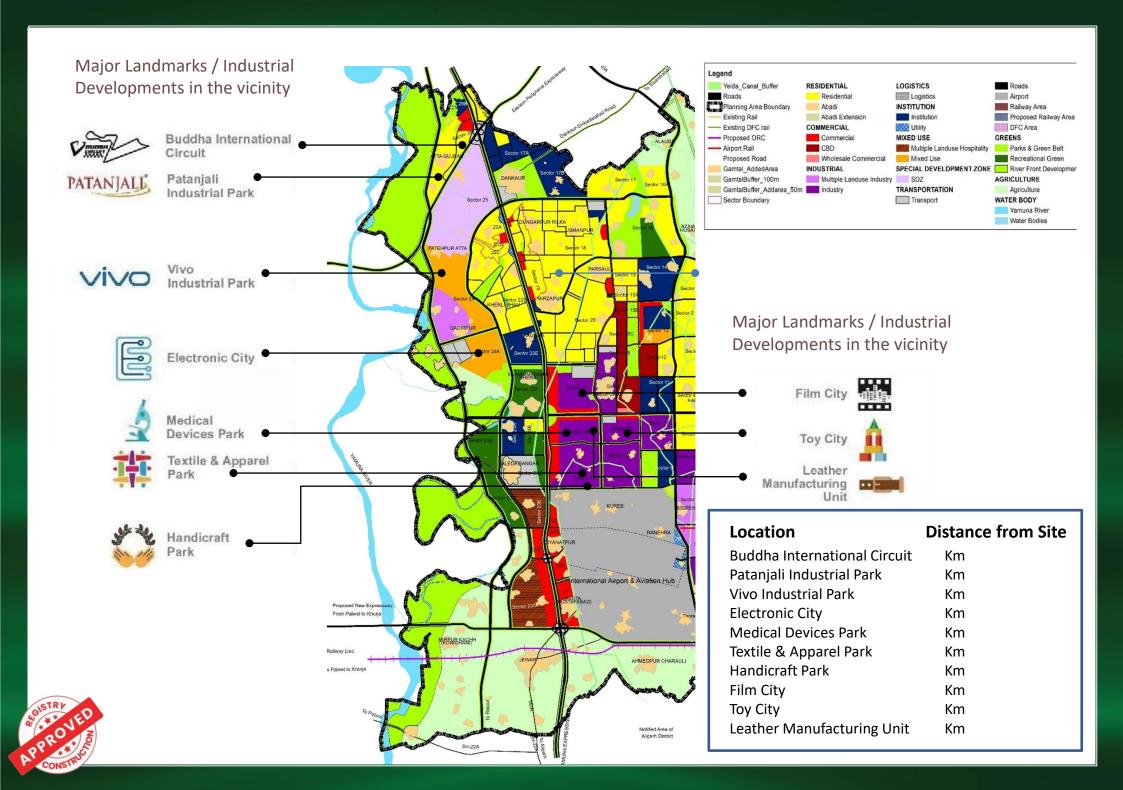

### **LOCATION ADVANTAGES**

Noida International Airport Asia's Largest and World's 4th largest

Rapid metro connection to Meerut, enhancing accessibility and regional development.

Planned 40 km elevated road linking Noida International Airport and IGI, with land acquisition in progress.

- Direct elevated connection to the Delhi-Mumbai Expressway, enhancing regional accessibility.
- Integration with key transport corridors, including DMIC, DFC (Dedicated Freight Corridor),
  Eastern Peripheral Expressway, and Yamuna Expressway.
- Proposed 1000-acre film city at Yeida, promising entertainment and tourism development.
- Seamless connectivity with IGI Airport through an elevated expressway and high-speed metro via Pari Chowk, reducing commute time to 2 hours.
- Significant investment of 4200 crores in Yamuna City, including 200 acres for textile, 200 acres for mobile, and 200 acres for handicrafts, driving economic growth.