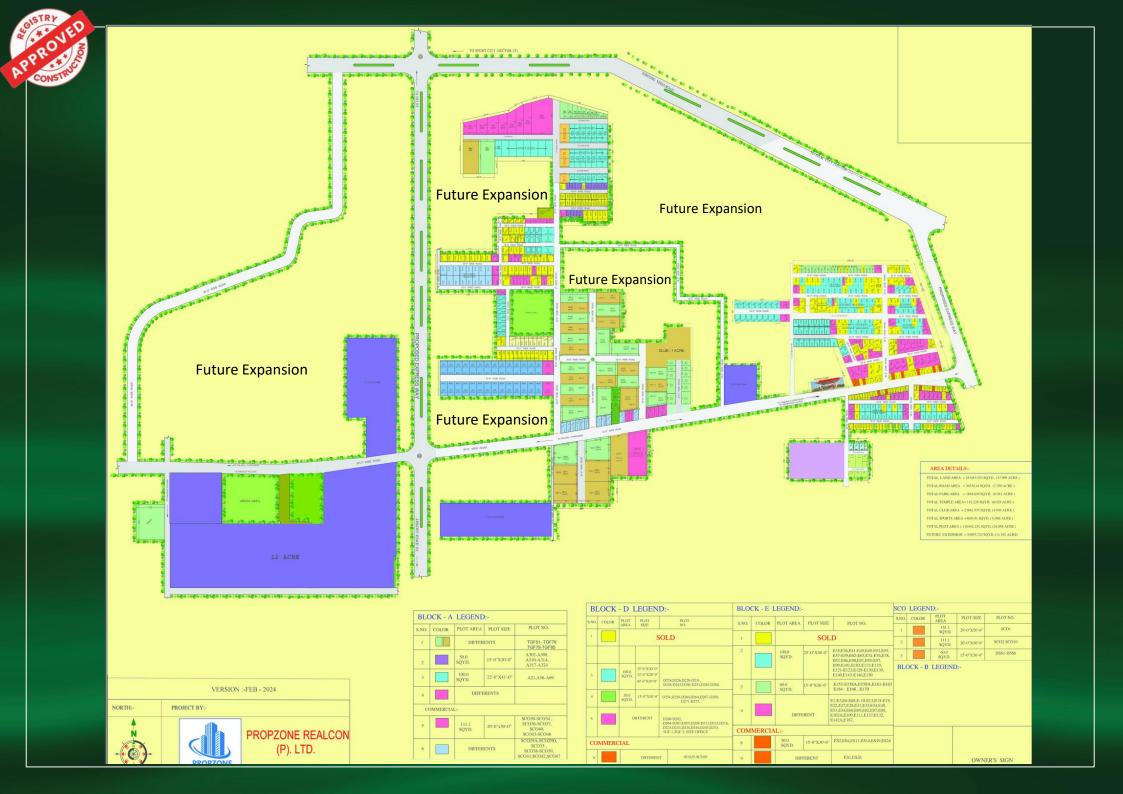

# Purity

Womeki Woods is as much about the serene atmosphere as much it is about owning farm lands. It offers you the experience of a gated community of farm lands which are developed by experts without you taking the pain of development and maintenance of your farm land.

### **EXCELLENCE FARMHOUSES**

EACH FARMHOUSE IS A MASTERPIECE IN ITSELF, RADIATING RICHNESS AND ELEGANCE.

## **AMENITIES**

- 15000 SQ. FT CLUB HOUSE
- MUD HOUSE CONCEPT
- INTRODUCING SLOW LIVING
- IMMEDIATE RESIDENTIAL
- REGISTRY & MUTATION
- MORE OF GREEN & OPEN AREA
- THEME BASED ARCHITECTURE
- PEDESTRIAN WALKWAYS
- 24\*7 SECURITY
- WELLNESSCENTRE
- KIDS PLAY AREA
- YOGA ROOM
- GATED COMMUNITY
- JOGGING TRACKS