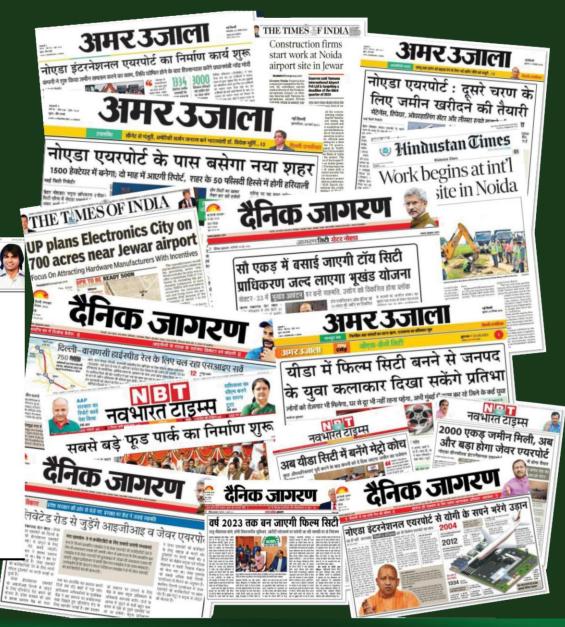

### **LOCATION ADVANTAGES**

Noida International Airport Asia's Largest and World's 4th largest

Rapid metro connection to Meerut, enhancing accessibility and regional development.

Planned 40 km elevated road linking Noida International Airport and IGI, with land acquisition in progress.

- Direct elevated connection to the Delhi-Mumbai Expressway, enhancing regional accessibility.
- Integration with key transport corridors, including DMIC, DFC (Dedicated Freight Corridor),
  Eastern Peripheral Expressway, and Yamuna Expressway.
- Proposed 1000-acre film city at Yeida, promising entertainment and tourism development.
- Seamless connectivity with IGI Airport through an elevated expressway and high-speed metro via Pari Chowk, reducing commute time to 2 hours.
- Significant investment of 4200 crores in Yamuna City, including 200 acres for textile, 200 acres for mobile, and 200 acres for handicrafts, driving economic growth.

# YAMUNA EXPRESSWAY

- F-1 Racing Track spread across 874 acres with 1,000 crore investment.
- Jaypee Sports City with cricket stadium, tennis-court complex, swimming pools and multiple purpose indoor stadiums.
- Greater Noida International Cricket Stadium with seating capacity of 1,00,000 spectators.
- Indian Exhibition Centre designed for hosting world class exhibitions and events, 50000 guest capacity.
- Hosted 12th & 13th international Auto Expo in years 2014 & 2018 respectively.
- Great Adventure Mall with entertainment avenues like Helicopter joyride, Artificial beach, Reverse bungee jumping, Wax Museum, 5D theatre etc.
- Heliport at strategically located Knowledge Park 2.
- Special Economic Zones IT Tech Zone spread across 650 acres with 15 divided plots among Wipro (100 acres), NIIT (25 acres), Unitech (50 acres), Ansals (75 acres) HCL, Globus Business Park, Great Adventure Mall, World Trade Park, Infosys etc.