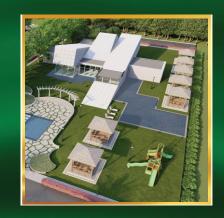

## **AMENITIES**

- 15000 SQ. FT CLUB HOUSE
- MUD HOUSE CONCEPT
- INTRODUCING SLOW LIVING
- IMMEDIATE RESIDENTIAL
- REGISTRY & MUTATION
- MORE OF GREEN & OPEN AREA
- THEME BASED ARCHITECTURE
- PEDESTRIAN WALKWAYS
- 24\*7 SECURITY
- WELLNESSCENTRE
- KIDS PLAY AREA
- YOGA ROOM
- GATED COMMUNITY
- JOGGING TRACKS