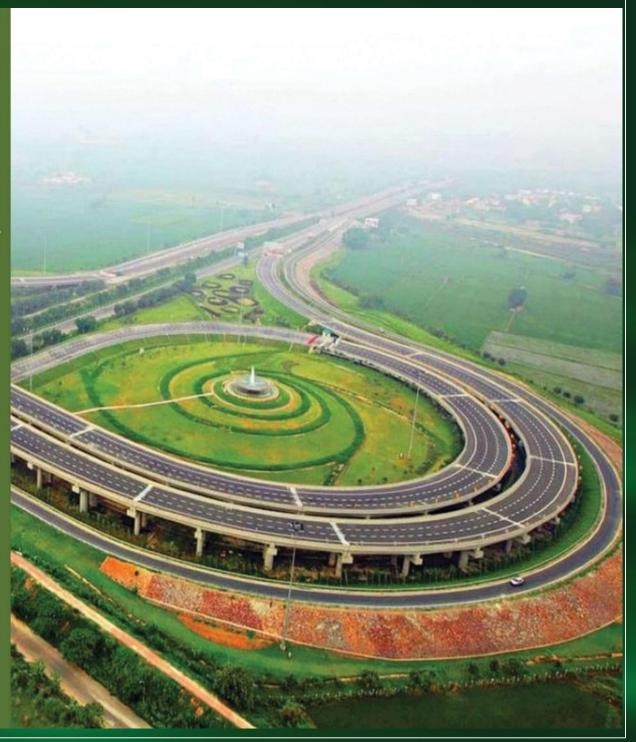

### **LOCATION ADVANTAGES**

Noida International Airport Asia's Largest and World's 4th largest

Rapid metro connection to Meerut, enhancing accessibility and regional development.

Planned 40 km elevated road linking Noida International Airport and IGI, with land acquisition in progress.

- Direct elevated connection to the Delhi-Mumbai Expressway, enhancing regional accessibility.
- Integration with key transport corridors, including DMIC, DFC (Dedicated Freight Corridor),
  Eastern Peripheral Expressway, and Yamuna Expressway.
- Proposed 1000-acre film city at Yeida, promising entertainment and tourism development.
- Seamless connectivity with IGI Airport through an elevated expressway and high-speed metro via Pari Chowk, reducing commute time to 2 hours.
- Significant investment of 4200 crores in Yamuna City, including 200 acres for textile, 200 acres for mobile, and 200 acres for handicrafts, driving economic growth.