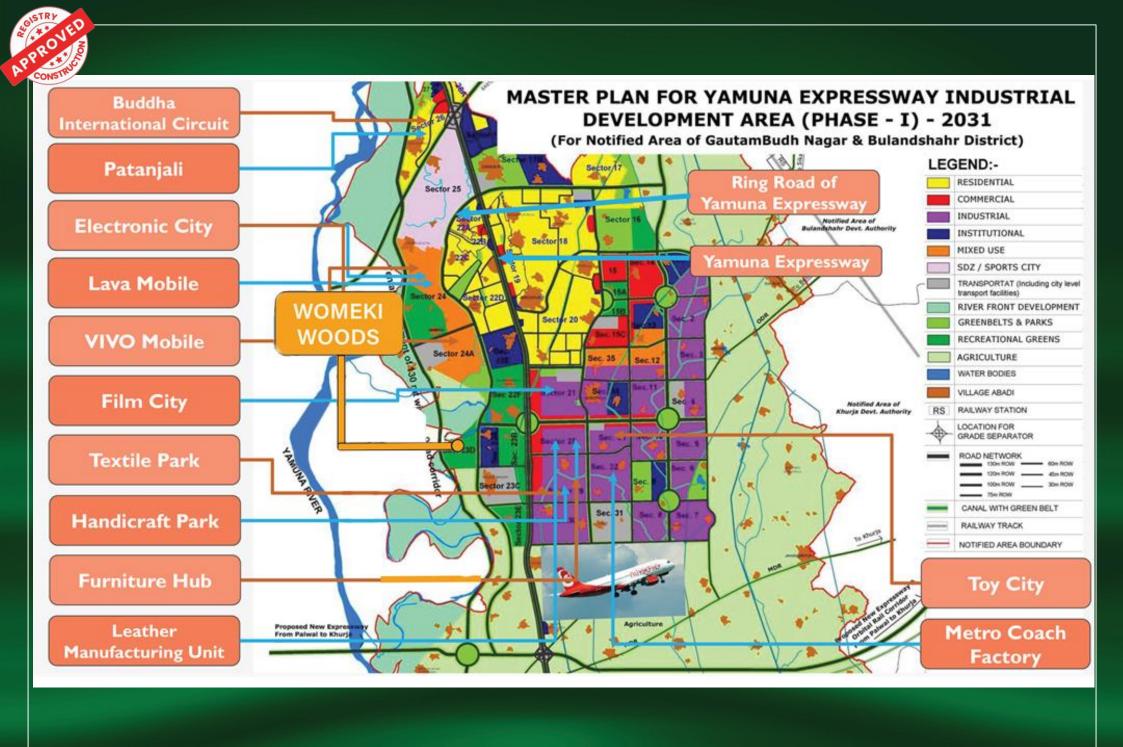

### **LOCATION ADVANTAGES**

Noida International Airport Asia's Largest and World's 4th largest

Rapid metro connection to Meerut, enhancing accessibility and regional development.

Planned 40 km elevated road linking Noida International Airport and IGI, with land acquisition in progress.

- Direct elevated connection to the Delhi-Mumbai Expressway, enhancing regional accessibility.
- Integration with key transport corridors, including DMIC, DFC (Dedicated Freight Corridor),
  Eastern Peripheral Expressway, and Yamuna Expressway.
- Proposed 1000-acre film city at Yeida, promising entertainment and tourism development.
- Seamless connectivity with IGI Airport through an elevated expressway and high-speed metro via Pari Chowk, reducing commute time to 2 hours.
- Significant investment of 4200 crores in Yamuna City, including 200 acres for textile, 200 acres for mobile, and 200 acres for handicrafts, driving economic growth.